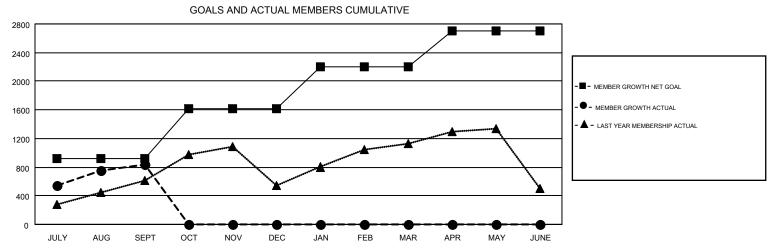

## GMT MONTHLY MEMBERSHIP PROGRESS REPORT

Results as of: 9/30/2019

**LOCATION: INDIA** 

Multiple District 317

**OPEN** 

GMT CA 6

| Clubs                 |               |           |               | Members               |                           |                         |                                                    |  |
|-----------------------|---------------|-----------|---------------|-----------------------|---------------------------|-------------------------|----------------------------------------------------|--|
| RESULTS FOR 2019-2020 |               |           |               | RESULTS FOR 2019-2020 |                           |                         |                                                    |  |
| QUARTER               | NEW CLUB GOAL | NEW CLUBS | DROPPED CLUBS | QUARTER               | MEMBER GROWTH NET<br>GOAL | MEMBER GROWTH<br>ACTUAL | DROPPED<br>MEMBERS ACTUAL<br>(including transfers) |  |
| JULY/AUG/SEPT         | 24            | 38        | 4             | JULY/AUG/SEPT         | 915                       | 1,520                   | 636                                                |  |
| OCT/NOV/DEC           | 14            | 0         | 0             | OCT/NOV/DEC           | 695                       | 0                       | 0                                                  |  |
| JAN/FEB/MAR           | 10            | 0         | 0             | JAN/FEB/MAR           | 585                       | 0                       | 0                                                  |  |
| APR/MAY/JUNE          | 4             | 0         | 0             | APR/MAY/JUNE          | 510                       | 0                       | 0                                                  |  |