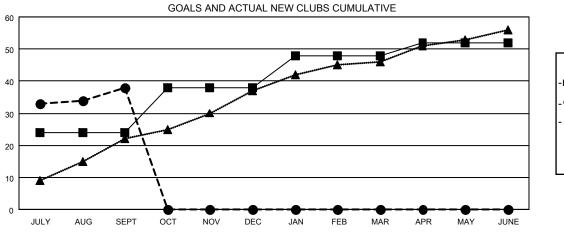

## GMT MONTHLY MEMBERSHIP PROGRESS REPORT

Results as of: 9/30/2019

**LOCATION: INDIA** 

Multiple District 317

**OPEN** 

GMT CA 6

| Clubs                 |               |           |               | Members               |                           |                         |                                                    |  |
|-----------------------|---------------|-----------|---------------|-----------------------|---------------------------|-------------------------|----------------------------------------------------|--|
| RESULTS FOR 2019-2020 |               |           |               | RESULTS FOR 2019-2020 |                           |                         |                                                    |  |
| QUARTER               | NEW CLUB GOAL | NEW CLUBS | DROPPED CLUBS | QUARTER               | MEMBER GROWTH NET<br>GOAL | MEMBER GROWTH<br>ACTUAL | DROPPED<br>MEMBERS ACTUAL<br>(including transfers) |  |
| JULY/AUG/SEPT         | 24            | 38        | 4             | JULY/AUG/SEPT         | 915                       | 1,520                   | 636                                                |  |
| OCT/NOV/DEC           | 14            | 0         | 0             | OCT/NOV/DEC           | 695                       | 0                       | 0                                                  |  |
| JAN/FEB/MAR           | 10            | 0         | 0             | JAN/FEB/MAR           | 585                       | 0                       | 0                                                  |  |
| APR/MAY/JUNE          | 4             | 0         | 0             | APR/MAY/JUNE          | 510                       | 0                       | 0                                                  |  |